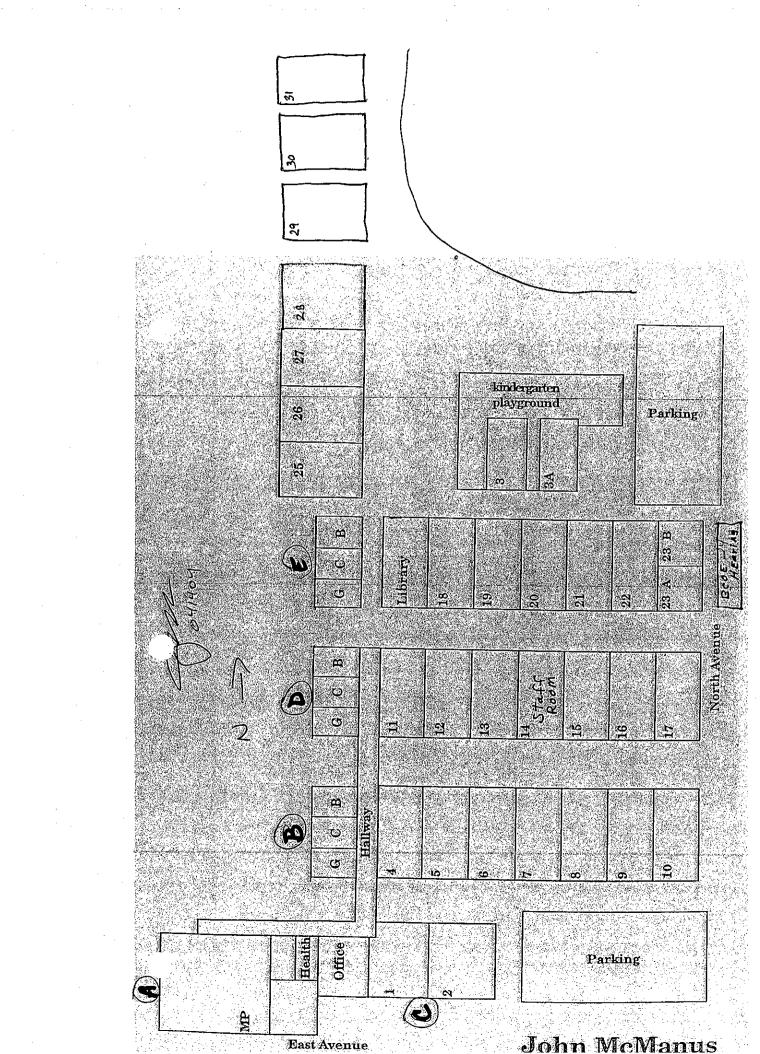

Inspector: Leroy Christophersen

Building: A

| Material<br>Class | Material                | Homo.<br>Mat. # | % Asb.           | Ft <sup>2</sup> /L.F. | Location                                                                              | Condition: Code & Comments                                               | Friable<br>Yes/No |
|-------------------|-------------------------|-----------------|------------------|-----------------------|---------------------------------------------------------------------------------------|--------------------------------------------------------------------------|-------------------|
| S                 | WALL PLASTER            | 2               | 5-10%            | 4,400 S               | ADMINISTRATION AREA, HALLWAYS, KITCHEN,<br>AND ADMINISTRATION RESTROOMS               | (1) (4)                                                                  | Ν                 |
| М                 | 9" VFT                  | 4               | 5-10%            | 1,063 S               | HALL AND KITCHEN                                                                      | (1) (4)                                                                  | Ν                 |
| М                 | LINOLEUM                | 5               | NONE<br>DETECTED | 120 S                 | BOTH ADMINISTRATION RESTROOMS                                                         | TH ADMINISTRATION RESTROOMS (13) SAMPLE HMS-MMS-05 COLLECTED ON 3/30/88. |                   |
| S                 | TROWL ON<br>CEILING     | 6               | 1-5%             | 16,000 S              | ADMINISTRATION AREA, ATTIC AREA,<br>HALLWAY, ADMINISTRATION RESTROOMS,<br>AND KITCHEN | (11) COVERED BY 12" ACT.                                                 | Ν                 |
| М                 | 12" VFT<br>MULTI-COLORS | 95              | ASSUMED          | 2,570 S               | MULTI-PURPOSE ROOM                                                                    | (1) THIS VFT WAS A MIX OF PINK, GREEN,<br>AND GRAY COLORS                | N/A               |
| Т                 | TRANSITE PIPE           | 98              | ASSUMED          | 6 L                   | KITCHEN HEATER CLOSET                                                                 | (1) (4)                                                                  | Ν                 |
| М                 | 12" ACT                 | 100             | ASSUMED          | 400 S                 | ADMINISTRATION                                                                        | (1) (4) DISTRICT MUST CERTIFY.                                           | Ν                 |
| М                 | 2' X 4' FCP'S           | 101             | ASSUMED          | 800 S                 | PRINCIPAL'S OFFICE & ADMINISTRATIVE<br>OFFICES                                        | (1) (4) DISTRICT MUST CERTIFY.                                           | Ν                 |
| М                 | 12" VFT GREEN           | 102             | ASSUMED          | 2,570 S               | MULTI-PURPOSE ROOM                                                                    | (1) (4) DISTRICT MUST CERTIFY.                                           | Ν                 |
| М                 | 12" VFT WHITE           | 103             | ASSUMED          | 350 S                 | CORRIDOR (NORTH)                                                                      | (1) (4)                                                                  | Ν                 |

| Material<br>Class | Material              | Homo.<br>Mat. # | % Asb.  | Ft²/L.F.     | Location                                                                                               | Condition: Code & Comments                        | Friable<br>Yes/No |
|-------------------|-----------------------|-----------------|---------|--------------|--------------------------------------------------------------------------------------------------------|---------------------------------------------------|-------------------|
| S                 | WALL<br>PLASTER       | 2               | 5-10%   | 1,500 S      | BOILER ROOM, HALLWAY, AND RESTROOMS                                                                    | BOILER ROOM, HALLWAY, AND RESTROOMS (1) (4)       |                   |
| S                 | TROWLED ON<br>CEILING | 6               | 1-5%    | 600 S        | HALLWAY AND CUSTODIAN ROOM                                                                             | ALLWAY AND CUSTODIAN ROOM (1) (4)                 |                   |
| М                 | LINOLEUM              | 10              | 1-5%    | 245 S        | ALL CLASSROOMS COUNTERTOPS                                                                             | (7)                                               | N/A               |
| М                 | 2' X 4' FCP'S         | 87              | ASSUMED | 6,300 S      | CEILINGS OF ALL CLASSROOMS 4-10                                                                        | (1) (4)                                           | Ν                 |
| т                 | PIPEWRAP              | 90              | 60-70%  | UNDETERMINED | N ATTICS AND WALLS (11) THIS MATERIAL IS INACCESSIBLE<br>THEREFORE FOOTAGE HAS NOT<br>BEEN DETERMINED. |                                                   | Ν                 |
| т                 | AIR CELL              | 96              | ASSUMED | 120 S        | MAIN BOILER ROOM                                                                                       | (7)                                               | N/A               |
| Т                 | AIR CELL<br>TANK WRAP | 97              | ASSUMED | 20 S         | MAIN BOILER ROOM                                                                                       | (7)                                               | N/A               |
| Т                 | AIR CELL              | 99              | ASSUMED | 165 L        | CUSTODIAN ROOM ATTIC AND MAIN BOILER<br>ROOM                                                           | (7) IN MAIN BOILER.                               | N/A               |
| М                 | 12" VFT               | 100             | ASSUMED | 2,100 S      | ENTRANCES OF ALL CLASSROOMS AND COPY ROOM                                                              | (1) (4) STRIPS ALONG ENTRANCES OF ALL CLASSROOMS. | Ν                 |

# Date of Inspection: <u>12/27/2005</u>

District: Chico Unified School District

School: McManus Elementary School

Inspector: Leroy Christophersen

Building: B

| Material<br>Class | Material      | Homo.<br>Mat. # | % Asb.  | Ft²/L.F. | Location                  | Condition: Code & Comments                                                                                                                    | Friable<br>Yes/No |
|-------------------|---------------|-----------------|---------|----------|---------------------------|-----------------------------------------------------------------------------------------------------------------------------------------------|-------------------|
| S                 | PLASTER       | 2               | 5-10%   | 1,700 S  | RESTROOMS AND OFFICE ROOM | (12) EOS, INC. CLAIMS THIS MATERIAL WAS<br>RETESTED AND FOUND TO BE NON-<br>ASBESTOS CONTAINING. HOWEVER, NO<br>SAMPLE NUMBER CAN BE LOCATED. | Ν                 |
| м                 | 12" VFT       | 85              | ASSUMED | 3,000 S  | CLASSROOMS 1 & 2          | (1) (4) PARTIALLY CONCEALED BY CARPET.                                                                                                        | Ν                 |
| М                 | 2' X 4' FCP S | 86              | ASSUMED | 3,000 S  | CLASSROOMS 1 & 2          | (1) (4)                                                                                                                                       | Ν                 |

#### District: Chico Unified School District

School: McManus Elementary School

Inspector: Leroy Christophersen

Building: D

| Material<br>Class | Material              | Homo.<br>Mat. # | % Asb.  | Ft²/L.F. | Location                                  | Condition: Code & Comments                                                                         | Friable<br>Yes/No |
|-------------------|-----------------------|-----------------|---------|----------|-------------------------------------------|----------------------------------------------------------------------------------------------------|-------------------|
| S                 | WALL<br>PLASTER       | 2               | 5-10%   | 2,000 S  | CUSTODIAN ROOM, HALLWAY, AND<br>RESTROOMS | (1) (4)                                                                                            | Ν                 |
| М                 | 9" VFT                | 4               | 5-10%   | 7,000 S  | HALLWAY AND ALL CLASSROOMS                | (1) (4)                                                                                            | Ν                 |
| S                 | TROWLED ON<br>CEILING | 6               | 1-5%    | 500 S    | HALLWAY AND CUSTODIAN ROOM                | (1) (4)                                                                                            | Ν                 |
| т                 | PIPEWRAP<br>FITTING   | 12              | 20-25%  | 11 L     | CUSTODIAN ROOM                            | <ul> <li>(1) (4)</li> <li>(12) PIPEWRAP STRAIGHT-FIBER.</li> <li>PIPEWRAP CORNER - ACM.</li> </ul> | N                 |
| М                 | 2' X 4' FCP S         | 55              | ASSUMED | 5,400 S  | ALL CLASSROOMS                            | (1) (4)                                                                                            | Ν                 |
| М                 | LINOLEUM              | 72              | 1-5%    | 140 S    | COUNTER TOPS IN ALL CLASSROOMS            | (1) (4)                                                                                            | Ν                 |

District: Chico Unified School District

School: McManus Elementary

Date of Inspection: <u>12/27/2005</u>

Inspector: Leroy Christophersen

Building: E

| Material<br>Class | Material      | Homo.<br>Mat. # | % Asb.           | Ft²/L.F. | Location | Conditio | on: Code & Comments                                                                               | Friable<br>Yes/No |
|-------------------|---------------|-----------------|------------------|----------|----------|----------|---------------------------------------------------------------------------------------------------|-------------------|
| М                 | 2' X 4' FCP S | 13              | NONE<br>DETECTED | 1,000 S  | LIBRARY  | (13)     | SAMPLE HMS-CUSD-MCM-13 COLLECTED<br>ON 04-12-92.<br>LIBRARY WAS ORIGINALLY PART OF<br>BUILDING D. | N/A               |
| М                 | DRYWALL       | 75              | NONE<br>DETECTED | 350 S    | LIBRARY  | (13)     | SAMPLE HMS-CUSD-MCM-75A<br>COLLECTED ON 4-14-92.                                                  | N/A               |

#### Building: PORTABLES 3, 3A, AND 18-28, 29-31

| Material<br>Class | Material                       | Homo.<br>Mat. # | % Asb.           | Ft <sup>2</sup> /L.F. | Location         | Condition: Code & Comments                                                                                                                                                                                                                | Friable<br>Yes/No |
|-------------------|--------------------------------|-----------------|------------------|-----------------------|------------------|-------------------------------------------------------------------------------------------------------------------------------------------------------------------------------------------------------------------------------------------|-------------------|
|                   |                                |                 |                  |                       |                  | (12) THESE PORTABLES REQUIRE DISTRICT<br>CERTIFICATION LETTERS. IF LETTERS ARE NOT<br>AVAILABLE FOR ANY ONE OF THE PORTABLES,<br>SAMPLES OF MATERIALS WITHIN THOSE<br>PORTABLES WILL HAVE TO BE TAKEN TO<br>DETERMINE ACM, IF ANY AT ALL. |                   |
|                   |                                |                 |                  |                       |                  | PORTABLES 29-31 WERE MOVED FROM THE FORMER FAIR<br>VIEW (15 & 16) AND CHICO JR HIGH SCHOOL (P-1)<br>CAMPUSES                                                                                                                              |                   |
| М                 | DRYWALL &<br>JOINT<br>COMPOUND |                 | ASSUMED          |                       | CLASROOMS 29-31  | (1)                                                                                                                                                                                                                                       |                   |
| М                 | 2" x 4" FCP'S                  |                 | NONE<br>DETECTED |                       | CLASSROOMS 29-31 | (13) CUSDSAMPLE Mc001 7/29/2005                                                                                                                                                                                                           |                   |
| М                 | 12" VFT GRAY                   |                 | NONE<br>DETECTED |                       | CLASSROOMS 29-31 | (13) CUSD SAMPLE Mc001 7/29/2005                                                                                                                                                                                                          |                   |