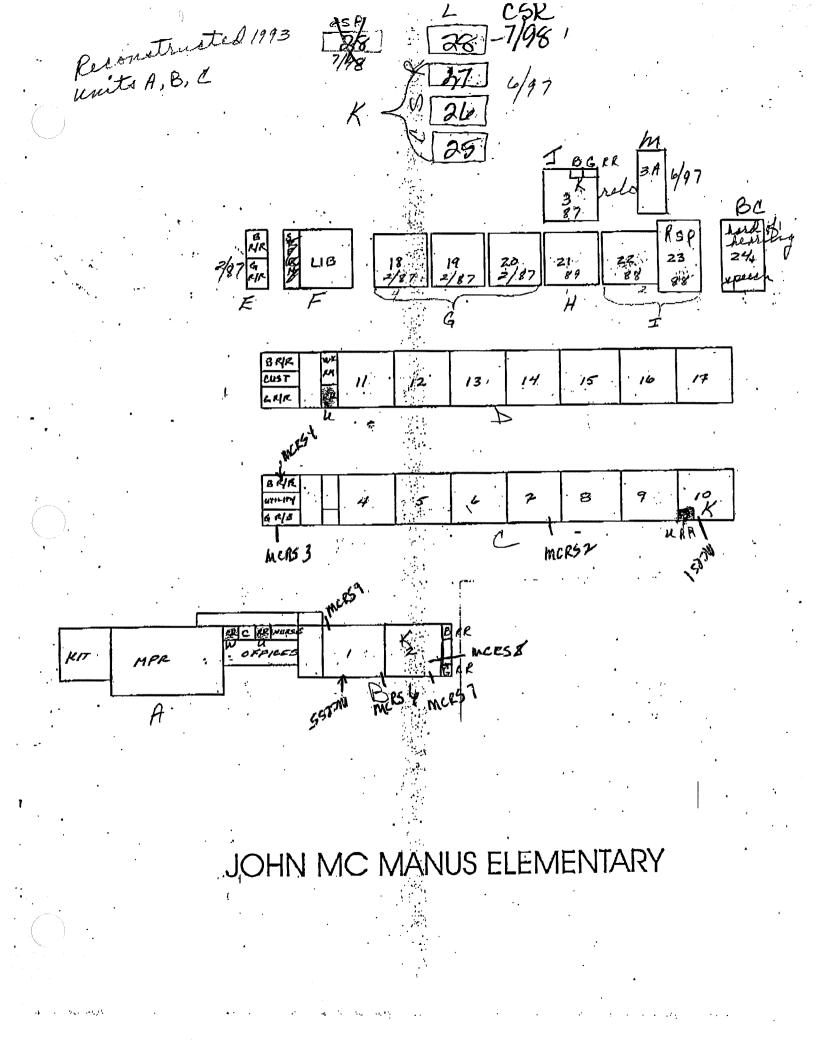

|                |                                                           | СН       | ECK O          | NE   |         | CHEC            | K ONE       | · · · · · · · · · · · · · · · · · · ·  |
|----------------|-----------------------------------------------------------|----------|----------------|------|---------|-----------------|-------------|----------------------------------------|
| LINE           | BUILDING NAME & FUNCTIONAL SPACE                          | SUR-     |                |      | AC      | вм              | ASSUME      | D ACBM                                 |
| • <u>•</u> ••• | (Indicate Address if Different From Above)                | FACING   | тзі            | MISC | FRIABLE | NON-<br>FRIABLE | FRIABLE     | NON-<br>FRIABLE                        |
| 1.             | A                                                         | <u>x</u> | x              | x    |         | . X             |             | x                                      |
| 2.             | В                                                         | x        | <sup>-</sup> x | х    |         | х               |             | x                                      |
| 3.             | с                                                         | х        |                | х    |         | х               |             | x                                      |
| 4.             | D                                                         | х        | x              | х    |         | X               |             | x                                      |
| 5.             | Е NO ACBM                                                 |          |                |      |         |                 |             |                                        |
| 6.             | PORTABLES 3, 3A, & 18-24<br>DISTRICT MUST CERTIFY         | · .      |                |      |         |                 | · · · · · · |                                        |
| 7.             | PORTABLES 25-28<br>MANUFACTURED 6/97<br>DMSI CONSTRUCTION |          |                |      |         |                 |             |                                        |
|                | DISTRICT MUST CERTIFY                                     |          |                |      |         |                 |             |                                        |
| 8.             | Portables 29 formally PI-from C                           |          |                |      |         |                 |             |                                        |
| <u>9.</u>      | Portables 30x31 Formally 15216 from                       | - Fairt  | iew :          | hgh  |         |                 |             |                                        |
| 10.            | 0                                                         |          |                |      |         |                 |             |                                        |
| 11.            |                                                           |          |                |      |         |                 |             |                                        |
| 12.            |                                                           |          |                |      |         |                 |             |                                        |
| 13.            |                                                           |          |                | ·    |         |                 |             |                                        |
| 14.            |                                                           |          |                |      |         |                 |             | ······································ |
| 15.            |                                                           |          |                |      |         |                 |             | ·······                                |
| 16.            |                                                           |          |                |      |         |                 |             |                                        |
| 17.            |                                                           |          |                |      |         |                 |             |                                        |