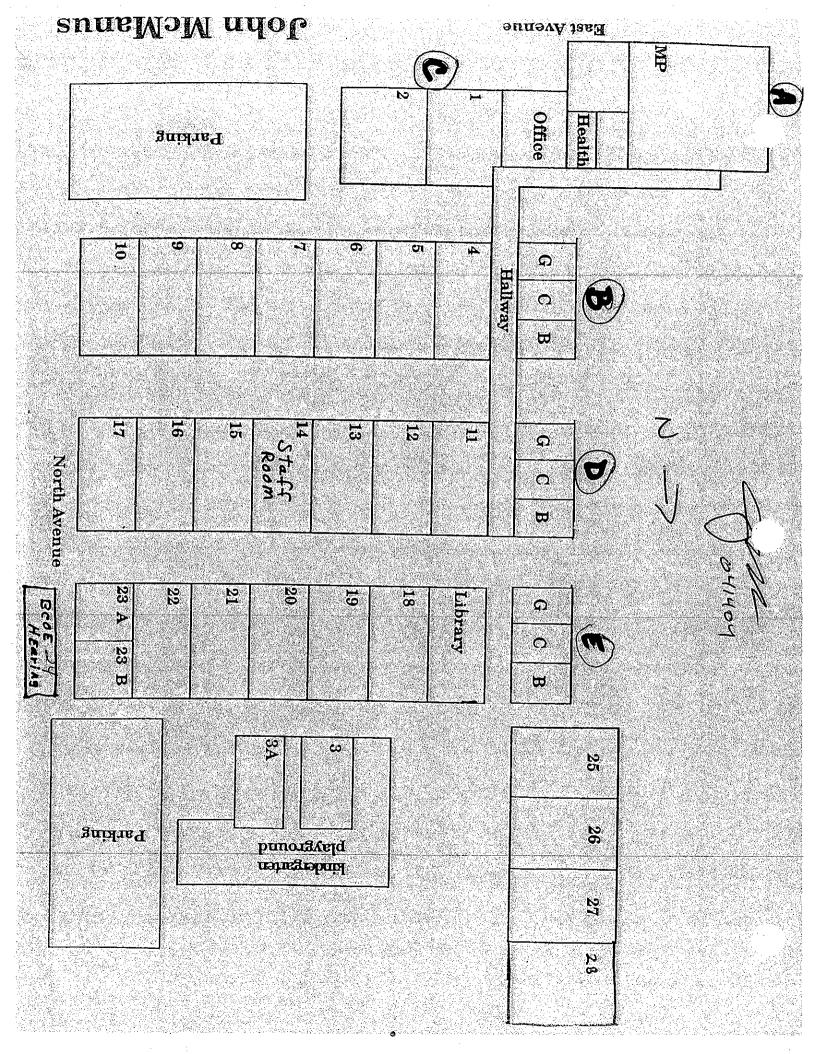

District: Chico Unified School District

School: McManus Elementary School

Date of Inspection: 06/06/2005

Inspector: Leroy Christophersen

Building: A

| Material<br>Class | Material                | Homo.<br>Mat. # | % Asb.           | Ft²/L.F. | Location                                                                              | Condition: Code & Comments                                    | Friable<br>Yes/No |
|-------------------|-------------------------|-----------------|------------------|----------|---------------------------------------------------------------------------------------|---------------------------------------------------------------|-------------------|
| S                 | WALL PLASTER            | 2               | 5-10%            | 4,400 S  | ADMINISTRATION AREA, HALLWAYS, KITCHEN,<br>AND ADMINISTRATION RESTROOMS               | (2) (6) PRINCIPAL'S WALL HOLE, KITCHEN WALL<br>NEAR BACK DOOR | Ν                 |
| М                 | 9" VFT                  | 4               | 5-10%            | 1,063 S  | HALL AND KITCHEN (1) (4)                                                              |                                                               | Ν                 |
| М                 | LINOLEUM                | 5               | NONE<br>DETECTED | 120 S    | BOTH ADMINISTRATION RESTROOMS                                                         | (13) SAMPLE HMS-MMS-05 COLLECTED ON 3/30/88.                  | N/A               |
| S                 | TROWL ON<br>CEILING     | 6               | 1-5%             | 16,000 S | ADMINISTRATION AREA, ATTIC AREA,<br>HALLWAY, ADMINISTRATION RESTROOMS,<br>AND KITCHEN | (11) COVERED BY 12" ACT.                                      | Ν                 |
| М                 | 12" VFT<br>MULTI-COLORS | 95              | ASSUMED          | 2,570 S  | MULTI-PURPOSE ROOM                                                                    | (1) THIS VFT WAS A MIX OF PINK, GREEN,<br>AND GRAY COLORS     | N/A               |
| т                 | TRANSITE PIPE           | 98              | ASSUMED          | 6 L      | KITCHEN HEATER CLOSET                                                                 | (1) (4)                                                       | Ν                 |
| М                 | 12" ACT                 | 100             | ASSUMED          | 400 S    | ADMINISTRATION                                                                        | (1) (4) DISTRICT MUST CERTIFY.                                | Ν                 |
| М                 | 2' X 4' FCP S           | 101             | ASSUMED          | 800 S    | PRINCIPAL SOFFICE & ADMINISTRATIVE<br>OFFICES                                         | (1) (4) DISTRICT MUST CERTIFY.                                | Ν                 |
| М                 | 12" VFT GREEN           | 102             | ASSUMED          | 2,570 S  | MULTI-PURPOSE ROOM                                                                    | (1) (4) DISTRICT MUST CERTIFY.                                | Ν                 |
| М                 | 12" VFT WHITE           | 103             | ASSUMED          | 350 S    | CORRIDOR (NORTH)                                                                      | (1) (4)                                                       | Ν                 |

| Material<br>Class | Material              | Homo.<br>Mat. # | % Asb.  | Ft²/L.F.     | Location                                     | Condition: Code & Comments                                                           | Friable<br>Yes/No |
|-------------------|-----------------------|-----------------|---------|--------------|----------------------------------------------|--------------------------------------------------------------------------------------|-------------------|
| S                 | WALL<br>PLASTER       | 2               | 5-10%   | 1,500 S      | BOILER ROOM, HALLWAY, AND RESTROOMS (1) (4)  |                                                                                      | Ν                 |
| S                 | TROWLED ON<br>CEILING | 6               | 1-5%    | 600 S        | HALLWAY AND CUSTODIAN ROOM                   | HALLWAY AND CUSTODIAN ROOM (1) (4)                                                   |                   |
| М                 | LINOLEUM              | 10              | 1-5%    | 245 S        | ALL CLASSROOMS COUNTERTOPS                   | (7)                                                                                  | N/A               |
| М                 | 2' X 4' FCP S         | 87              | ASSUMED | 6,300 S      | CEILINGS OF ALL CLASSROOMS 4-10              | (1) (4)                                                                              | Ν                 |
| т                 | PIPEWRAP              | 90              | 60-70%  | UNDETERMINED | IN ATTICS AND WALLS                          | (11) THIS MATERIAL IS INACCESSIBLE,<br>THEREFORE FOOTAGE HAS NOT<br>BEEN DETERMINED. | N                 |
| т                 | AIR CELL              | 96              | ASSUMED | 120 S        | MAIN BOILER ROOM                             | (7)                                                                                  | N/A               |
| т                 | AIR CELL<br>TANK WRAP | 97              | ASSUMED | 20 S         | MAIN BOILER ROOM                             | (7)                                                                                  | N/A               |
| Т                 | AIR CELL              | 99              | ASSUMED | 165 L        | CUSTODIAN ROOM ATTIC AND MAIN BOILER<br>ROOM | (7) IN MAIN BOILER.                                                                  | N/A               |
| М                 | 12" VFT               | 100             | ASSUMED | 2,100 S      | ENTRANCES OF ALL CLASSROOMS AND COPY ROOM    | (1) (4) STRIPS ALONG ENTRANCES OF ALL<br>CLASSROOMS.                                 | Ν                 |

Building: B

| Material<br>Class | Material      | Homo.<br>Mat. # | % Asb.      | Ft²/L.F. | Location                  | Condition: Code & Comments                                                                                                                                                               | Friable<br>Yes/No |
|-------------------|---------------|-----------------|-------------|----------|---------------------------|------------------------------------------------------------------------------------------------------------------------------------------------------------------------------------------|-------------------|
| S                 | PLASTER       | 2               | 5-10%       | 1,700 S  | RESTROOMS AND BOILER ROOM | <ul> <li>(1) (4)</li> <li>(12) EOS, INC. CLAIMS THIS MATERIAL<br/>WAS RETESTED AND FOUND TO<br/>BE NON-ASBESTOS CONTAINING.<br/>HOWEVER, NO SAMPLE NUMBER<br/>CAN BE LOCATED.</li> </ul> | Ν                 |
| М                 | 12" VFT       | 85              | ASSUME<br>D | 3,000 S  | CLASSROOMS 1 & 2          | (1) (4) PARTIALLY CONCEALED BY CARPET.                                                                                                                                                   | Ν                 |
| М                 | 2' X 4' FCP S | 86              | ASSUMED     | 3,000 S  | CLASSROOMS 1 & 2          | (1) (4)                                                                                                                                                                                  | N                 |

School: McManus Elementary School

Date of Inspection: 06/06/2005

Inspector: Leroy Christophersen

Building: D

| Material<br>Class | Material              | Homo.<br>Mat. # | % Asb.  | Ft²/L.F. | Location                                  | Location Condition: Code & Comments                                                                |   |
|-------------------|-----------------------|-----------------|---------|----------|-------------------------------------------|----------------------------------------------------------------------------------------------------|---|
| S                 | WALL<br>PLASTER       | 2               | 5-10%   | 2,000 S  | CUSTODIAN ROOM, HALLWAY, AND<br>RESTROOMS |                                                                                                    |   |
| М                 | 9" VFT                | 4               | 5-10%   | 7,000 S  | HALLWAY AND ALL CLASSROOMS                | LLWAY AND ALL CLASSROOMS (1) (4)                                                                   |   |
| S                 | TROWLED ON<br>CEILING | 6               | 1-5%    | 500 S    | ALLWAY AND CUSTODIAN ROOM (1) (4)         |                                                                                                    | Ν |
| Т                 | PIPEWRAP<br>FITTING   | 12              | 20-25%  | 11 L     | CUSTODIAN ROOM                            | <ul> <li>(1) (4)</li> <li>(12) PIPEWRAP STRAIGHT-FIBER.</li> <li>PIPEWRAP CORNER - ACM.</li> </ul> | Ν |
| М                 | 2' X 4' FCP S         | 55              | ASSUMED | 5,400 S  | ALL CLASSROOMS                            | (1) (4)                                                                                            | Ν |
| М                 | LINOLEUM              | 72              | 1-5%    | 140 S    | COUNTER TOPS IN ALL CLASSROOMS            | (1) (4)                                                                                            | Ν |

District: Chico Unified School District

School: McManus Elementary

Date of Inspection: 06/06/2005

Inspector: Leroy Christophersen

Building: E

| Material<br>Class | Material      | Homo.<br>Mat. # | % Asb.           | Ft²/L.F. | Location | Condition: Code & Comments                                                                             | Friable<br>Yes/No |
|-------------------|---------------|-----------------|------------------|----------|----------|--------------------------------------------------------------------------------------------------------|-------------------|
| М                 | 2' X 4' FCP S | 13              | NONE<br>DETECTED | 1,000 S  | LIBRARY  | (13) SAMPLE HMS-CUSD-MCM-13<br>COLLECTED ON 04-12-92.<br>LIBRARY WAS ORIGINALLY PART OF<br>BUILDING D. | N/A               |
| М                 | DRYWALL       | 75              | NONE<br>DETECTED | 350 S    | LIBRARY  | (13) SAMPLE HMS-CUSD-MCM-75A<br>COLLECTED ON 4-14-92.                                                  | N/A               |

#### Building: PORTABLES 3, 3A, AND 18-28

| Material<br>Class | Material | Homo.<br>Mat. # | % Asb. | Ft²/L.F. | Location | Conditio | Condition: Code & Comments                                                                                                                                                                                                              |  |
|-------------------|----------|-----------------|--------|----------|----------|----------|-----------------------------------------------------------------------------------------------------------------------------------------------------------------------------------------------------------------------------------------|--|
|                   |          |                 |        |          |          | (12)     | THESE PORTABLES REQUIRE DISTRICT<br>CERTIFICATION LETTERS. IF LETTERS<br>ARE NOT AVAILABLE FOR ANY ONE OF<br>THE PORTABLES, SAMPLES OF<br>MATERIALS WITHIN THOSE<br>PORTABLES WILL HAVE TO BE TAKEN<br>TO DETERMINE ACM, IF ANY AT ALL. |  |
|                   |          |                 |        |          |          |          |                                                                                                                                                                                                                                         |  |